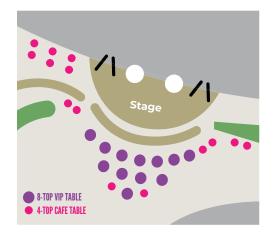

#### VIP TABLES: \$250 per week

- · Seat eight (8) people
- · Includes 16 drink vouchers per week
- · Premium viewing location
- Personal table service
- Table display for logo or artwork

#### CAFÉ TABLES: \$150 per week

- · Seat four (4) people
- · Includes eight (8) drink vouchers per week
- Premium viewing location
- Personal table service
- · Table display for logo or artwork