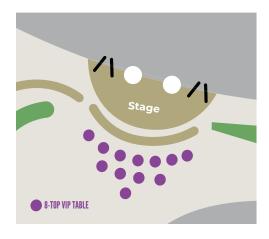

#### VIP TABLES: \$2,200 for the entire series

- · Seat eight (8) people
- · Includes sixteen (16) drink vouchers per week
- Premium viewing location
- · Personal table service
- Table display for logo or artwork