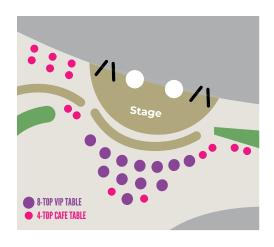

#### VIP TABLES: \$250 per week

- · Seat eight (8) people
- · Includes 16 drink vouchers per week
- · Premium viewing location
- Personal table service
- Table display for logo or artwork

#### CAFÉ TABLES: \$150 per week

- · Seat four (4) people
- · Includes eight (8) drink vouchers per week
- Premium viewing location
- Personal table service
- · Table display for logo or artwork

#### VIP TABLES: \$2,200 for the entire series

- · Seat eight (8) people
- · Includes sixteen (16) drink vouchers per week
- Premium viewing location
- · Personal table service
- Table display for logo or artwork

#### CAFÉ TABLES: \$1,500 for the entire series

- · Seat four (4) people
- · Includes eight (8) drink vouchers per week
- Premium viewing location
- · Personal table service
- Table display for logo or artwork