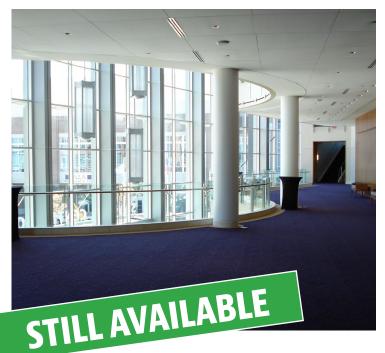

## THE WOOD ROOM PACKAGE

#### \$2,000 (per show)

Host a company or family outing during Ynot Wednesday! The Wood Room and second-floor balcony can hold up to 150 people for our summer concert series. While the Wood Room does not have a view of the stage, your guests can still enjoy hearing the music from the private terrace overlooking Town Center. With plenty of gorgeous views of the city from the Sandler Center's most elegant space, the Wood Room is a great atmosphere for any occasion.

- · Includes 100 drink vouchers
- · Private bar with bartender