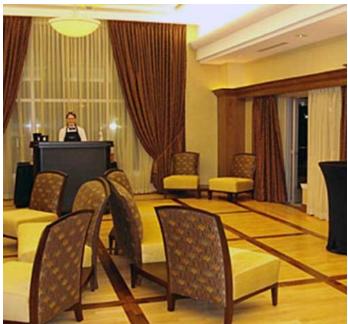

# **WEEK-TO-WEEK VIP TABLE**

#### VIP TABLES: \$250 per week

- · Seat eight (8) people
- · Includes 16 drink vouchers per week
- · Premium viewing location
- Personal table service
- Table display for logo or artwork

# **WEEK-TO-WEEK CAFÉ TABLE**

#### CAFÉ TABLES: \$150 per week

- · Seat four (4) people
- · Includes eight (8) drink vouchers per week
- Premium viewing location
- Personal table service
- · Table display for logo or artwork