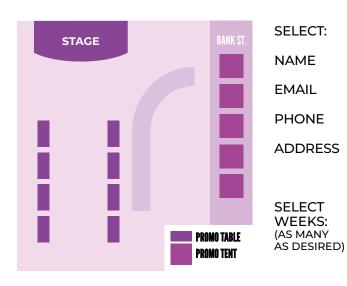

## WEEK-TO-WEEK PROMO TABLE WEEK-TO-WEEK PROMO TENT

## \$225 per week

- · 6' table for display with black scuba skirting (No tents allowed.)
- · Ability to set up a table display and hang a banner from the display (height not to exceed 6' from ground level.)
- · Opportunity to distribute promotional materials from the table
- Acknowledgement from main stage as a promo table sponsor.

## \$250 per week

- · Ability to set up a tent, banners, and table
- · Permission to sell merchandise
- Opportunity to distribute promotional materials from the tent
- Acknowledgement from main stage as a promo table sponsor.